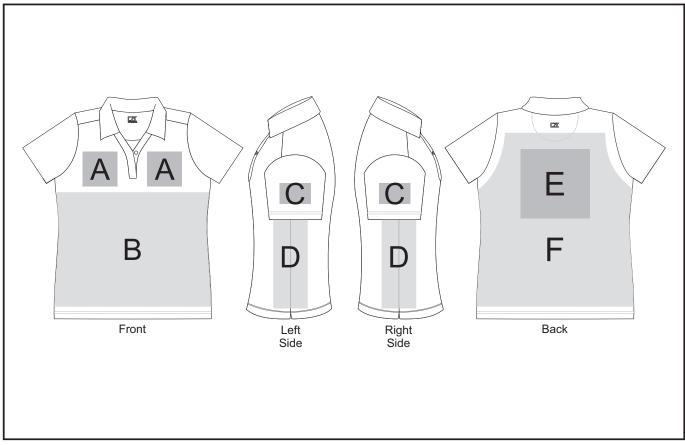

#### **Position A**

- Embroidery (EMB) 9 colours
  Size: 100mm diameter
- 2. Deboss (BOS) Size: 100mm wide x 60mm high
- 3. Laser Engrave (LG) Tone on tone Size: 100mm wide x 80mm high
- 4. Digital Transfer Clothing (DTC) Full colour Size: 100mm wide x 100mm high

#### **Position B**

- 1. Laser Engrave (LG) Tone on tone Size: 297mm wide x 210mm high
- 2. Digital Transfer Clothing (DTC) Full colour Size: 297mm wide x 210mm high

#### **Position F**

- 1. Laser Engrave (LG) Tone on tone Size: 297mm wide x 210mm high
- 3. Digital Transfer Clothing (DTC) Full colour Size: 297mm wide x 210mm high

#### **Position C**

- 1. Embroidery (EMB) 9 colours Size: 80mm diameter
- 2. Deboss (BOS) Size: 90mm wide x 60mm high
- 3. Laser Engrave (LG) Tone on tone Size: 100mm wide x 60mm high
- 4. Digital Transfer Clothing (DTC) Full colour Size: 100mm wide x 60mm high

#### Position D

1. Laser Engrave (LG) - Tone on tone Size: 100mm wide x 297mm high

#### **Position E**

- Embroidery (EMB) 9 colours
  Size: 200mm wide x 200mm high
- 2. Deboss (BOS) Size: 150mm wide x 60mm high